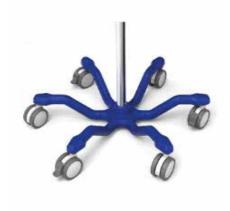

## Features

- Tilt Resistant 6-Legged Heavy Duty Base
- Durable Telescopic Pole
- Easy Height Adjustment
- Welded 4 Ram's Horn Hooks
- Easy Roll Noiseless Twin Casters
- Designed for Easy Assembly
- Cost-Effective Shipping Solution

## Complete System

| Height               | 51.5" ~ 89.4" (1308 ~ 2270 mm)          |
|----------------------|-----------------------------------------|
| Base Dimension       | 22" (558.8 mm) with 6 Legs              |
| Caster Dimension     | 3" Twin Casters (Two Brakes in Front)   |
| Pole Top / Bottom    | Ø 7/8" (22.22 mm) / Ø 1-1/4" (31.75 mm) |
| Hook                 | 4 Hooks                                 |
| Base Material        | Cast Iron                               |
| Pole / Hook Material | Chrome Plated Steel                     |
|                      |                                         |