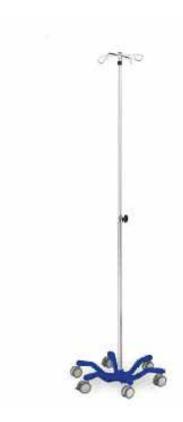

## **OP-IVS6-007-BE**

Heavy Duty Telescoping IV Stand

## Features

- Tilt Resistant 6-Legged Heavy Duty Base
- Durable Telescopic Pole
- Easy Height Adjustment
- Welded 4 Ram's Horn Hooks
- Easy Roll Noiseless Twin Casters
- Designed for Easy Assembly
- Cost-Effective Shipping Solution

## Complete System

| Height               | 51.5" ~ 89.4" (1308 ~ 2270 mm)          |
|----------------------|-----------------------------------------|
| Base Dimension       | 22" (558.8 mm) with 6 Legs              |
| Caster Dimension     | 3" Twin Casters (Two Brakes in Front)   |
| Pole Top / Bottom    | Ø 7/8" (22.22 mm) / Ø 1-1/4" (31.75 mm) |
| Hook                 | 4 Hooks                                 |
| Base Material        | Cast Iron                               |
| Pole / Hook Material | Chrome Plated Steel                     |
|                      |                                         |