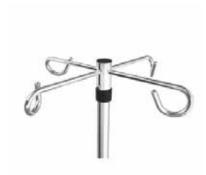

## Features

- Tilt Resistant 6-Legged Heavy Duty Base
- Durable Telescopic Pole
- Easy Height Adjustment
- Welded 4 Ram's Horn Hooks
- Easy Roll Noiseless Twin Casters
- Designed for Easy Assembly
- Cost-Effective Shipping Solution

## Complete System

| Height               | 51.5" ~ 89.4" (1308 ~ 2270 mm)          |
|----------------------|-----------------------------------------|
| Base Dimension       | 22" (558.8 mm) with 6 Legs              |
| Caster Dimension     | 3" Twin Casters (Two Brakes in Front)   |
| Pole Top / Bottom    | Ø 7/8" (22.22 mm) / Ø 1-1/4" (31.75 mm) |
| Hook                 | 4 Hooks                                 |
| Base Material        | Cast Iron                               |
| Pole / Hook Material | Chrome Plated Steel                     |
|                      |                                         |