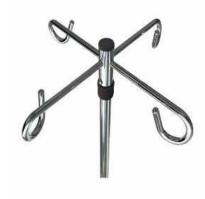

## Features

- Tip Resistant 5-Legged Aluminum Base
- Easy Height Adjustment with 3-Section Telescopic Pole
- Welded 4 Ram's Horn Hooks
- Noiseless Easy Roll Twin Casters
- Designed for Easy Assembly
- Cost-Effective Shipping Solution

## Complete System

| Height            | 66.1" ~ 89" (1680 ~ 2260 mm)           |
|-------------------|----------------------------------------|
| Base Dimension    | 24" With 5 Legs                        |
| Caster Dimension  | 3" Twin Casters (Two Brakes in Front)  |
| Pole Top / Bottom | Ø 7/8" (22.2 mm) / Ø 1-1/4" (31.75 mm) |
| Hook              | 4 Hooks                                |
| Base Material     | Powder-coated Aluminum                 |
| Pole Material     | Anodized Aluminum                      |
|                   |                                        |