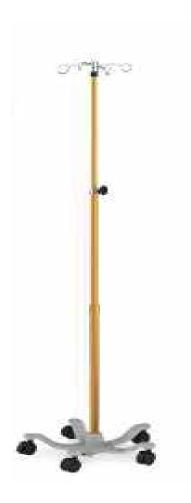

## OP-IVS5-005MRI-BE

MRI Compatible 3-Section Telescoping IV Stand with Knob Lock

## Features

- Tip Resistant 5-Legged Aluminum Base
- Easy Height Adjustment with 3-Section Telescopic Pole
- Welded 4 Ram's Horn Hooks
- Noiseless Easy Roll Twin Casters
- Designed for Easy Assembly
- Cost-Effective Shipping Solution

## Complete System

| Height            | 66.1" ~ 89" (1680 ~ 2260 mm)           |
|-------------------|----------------------------------------|
| Base Dimension    | 24" With 5 Legs                        |
| Caster Dimension  | 3" Twin Casters (Two Brakes in Front)  |
| Pole Top / Bottom | Ø 7/8" (22.2 mm) / Ø 1-1/4" (31.75 mm) |
| Hook              | 4 Hooks                                |
| Base Material     | Powder-coated Aluminum                 |
| Pole Material     | Anodized Aluminum                      |
|                   |                                        |