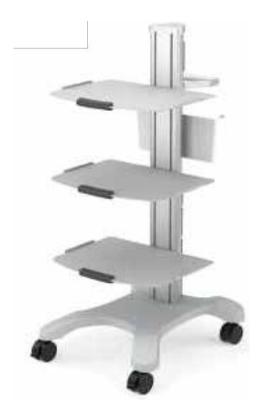

## **OP-EC-002MRI-BE**

MRI Compatible 3-Section Telescoping IV Stand

## Features

- Easy Height Adjustment
- Welded 4 Ram's Horn Hooks
- Durable Telescopic 3-Section Pole
- 5-Legged Aluminum Base
- Noiseless Easy Roll Twin Casters
- Easy Assembly
- Cost-Effective Shipping Solution

## Complete System

| Height          | 47.7" (1212 mm)                       |
|-----------------|---------------------------------------|
| Base Dimension  | 22.7" x 18.8" (577 mm x 478 mm)       |
| Shelf Dimension | 12.5" x 17.7" (320 mm x 450 mm)       |
| Caster          | 4" Twin Casters (Two Brakes in Front) |
| Base Material   | Powder Coated Aluminum                |
| Shelf Material  | Anodized Aluminum                     |
| Pole Material   | Anodized Aluminum                     |