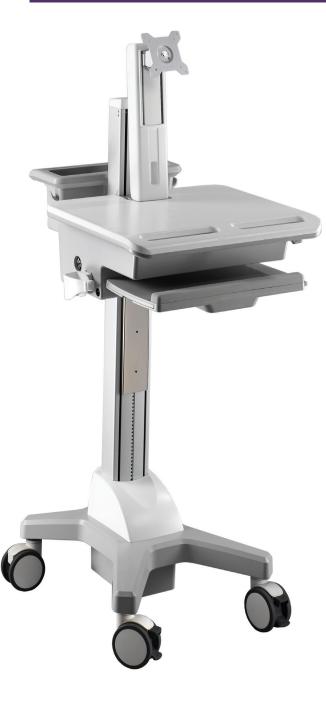

# OP-CNH01-HG

Non-Powered Medical Cart

### Features

- Compact Lightweight Design
- Anti-Microbial Surface Coating
- Rear Handle
- Accessory Expansion Compatible
- Swivel Display Mount

### Specifications

| _      |       | _    |      |
|--------|-------|------|------|
| Comp   | loto. | SVIC | tom  |
| CUITID | CIC   | OVO  | ценн |

| Overall Load Capacity | 33lbs. (15kg)                                  |
|-----------------------|------------------------------------------------|
| Net Weight            | 68.3lbs. (31kg)                                |
| Packaged Dimensions   | 31.5"W x 25.2"D x 57.9" H (800 x 640 x 1450mm) |
| Accessory Compatible  | Yes                                            |

#### Display System

| Hinge Module Swivel      | N/A                   |
|--------------------------|-----------------------|
| Hinge Tilt               | -5°(down) ~ +25°(up)  |
| Hing Pivot               | 360°                  |
| User Torque Adjust       | Available             |
| Display Mounting Pattern | 100 x 100mm 75 x 75mm |
| Display Support Type     | Single Monitor        |
| Panel Size Support       | ≤24" Monitor          |
| Max Weight Load          | 17.6lbs (8kg)         |
| Height Adjust Range      | 5.12" (130mm)         |
| Height Tension Torque    | Yes                   |
| Cable Management         | Yes                   |

#### Working Space

| Desk              | Open Workspace                |
|-------------------|-------------------------------|
| Dimensions        | 20.35" x 10.28" (571 x 261mm) |
| Max Load          | 16.5lbs (7.5kg)               |
| Skidproof at Edge | Yes                           |
| Rear Handle       | Yes                           |
| Surface Coating   | Yes                           |
|                   |                               |

#### Storage & Inputs

| Compartment Dimensions   | 16.73" W x 12.8" D x 3.54" H (425 x 325 x 90mm) |
|--------------------------|-------------------------------------------------|
| Key Lock                 | Yes                                             |
| Keyboard Tray Dimensions | 17.68" x 8.15" (449 x 207mm)                    |
| Keyboard Height          | 1.63" *(41.5mm)                                 |
| Tilt                     | Max 12°(backward)                               |
| Display Support Type     | Single Monitor                                  |
| Panel Size Support       | ≤24" Monitor                                    |
| Max Weight Load          | 17.6lbs (8kg)                                   |
| Height Adjust Range      | 5.12" (130mm)                                   |
| Height Tension Torque    | Yes                                             |
| Cable Management         | Yes                                             |

#### Base System

| Caster                   | 4 Wheels, Low Noise                                      |
|--------------------------|----------------------------------------------------------|
| Caster Locking Brake     | Yes, On Two Front Wheels                                 |
| Main Lift Handle         | Yes                                                      |
| Height Adjust Range      | 19.7" (500mm)                                            |
| Main Lift Tension Adjust | Yes, Make Sure to Lock Display & Main Lift Before Moving |
| RoHs Compliant           | Yes                                                      |