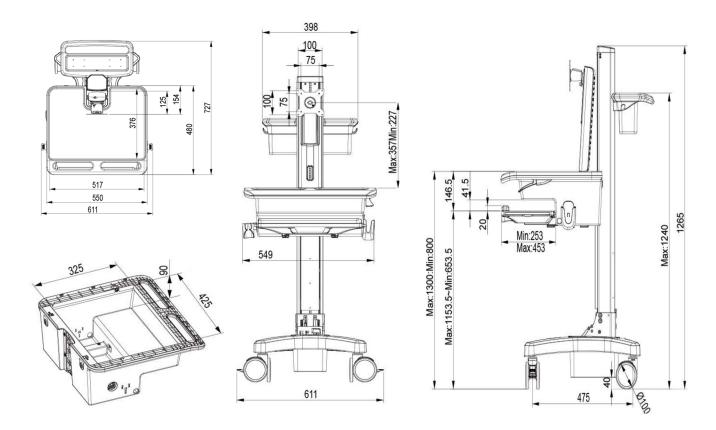

ue    | Yes                                             |
| Cable Management         | Yes                                             |

#### Base System

| Caster                   | 4 Wheels, Low Noise                                      |
|--------------------------|----------------------------------------------------------|
| Caster Locking Brake     | Yes, On Two Front Wheels                                 |
| Main Lift Handle         | Yes                                                      |
| Height Adjust Range      | 19.7" (500mm)                                            |
| Main Lift Tension Adjust | Yes, Make Sure to Lock Display & Main Lift Before Moving |
| RoHs Compliant           | Yes                                                      |



## Dimension / Unit: mm





## Ordering Information

» OP-CNH01-HG

Non-Powered Medical Cart

## **Optional Accessories**

» OP-ACB100-HG

Mobile Nursing Station Lock Box

» OP-ACB140-HG

Mobile Nursing Station 4 Drawer Lock Box

» OP-ACG200-HG

Mobile Nursing Waste Bins